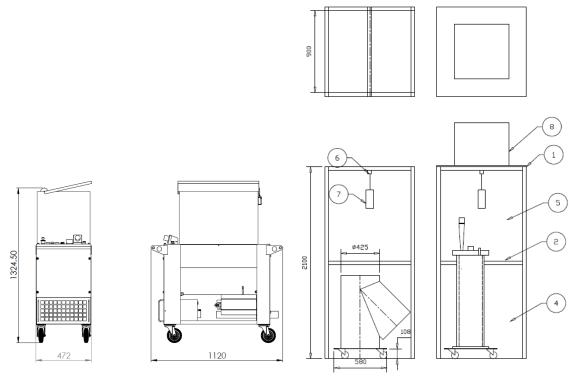

## 1. THE MACHINE SECTION:

The versatile NOVAII machine is designed and adapted for industrial injection applications.

It is equipped with an electronic variator and its FESTO digital adjustment console, which allow adjustment control of product flow and transfer speed.

Compact and easy to move, the NOVA II is  $112 \times 47 \times 132$  cm and weighs 130 kg, with a mixing capacity of 250 liters.

## 2. THE CABINET:

A cabinet with its suction system for dust collection. Suction capacity 3,05 m3 / hr - Max. under pressure is 2.5 kPa. Fine recovery volume: 50 liters.

**Carrying trolley** for parts with inside diameter from 50 to 350mm. Adapted and modular support for the different parts to be processed.

**Injection flange** adapted to the desired diameters. One standard size is included (additional standard sizes on request).

For a better fitting, the setting is pre-programmed at the factory with the customer's parts.