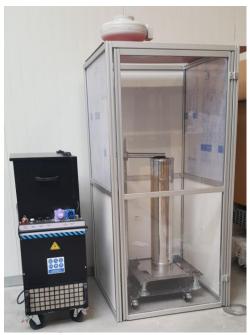

## **Composition:**

A NOVAII machine associated with a IPS process.

A sealed airtight injection cabinet for double wall pipes.

## 1. THE MACHINE SECTION:

The versatile NOVAII machine is designed and adapted for industrial injection applications.

It is equipped with an electronic variator and its FESTO digital adjustment console, which allow adjustment control of product flow and transfer speed.

Compact and easy to move, the NOVA II is  $112 \times 47 \times 132$  cm and weighs 130 kg, with a mixing capacity of 250 liters.

## 2. THE CABINET:

A cabinet with its suction system for dust collection. Suction capacity 3,05 m3 / hr - Max. under pressure is 2.5 kPa. Fine recovery volume: 50 liters.

**Carrying trolley** for parts with inside diameter from 50 to 350mm. Adapted and modular support for the different parts to be processed.